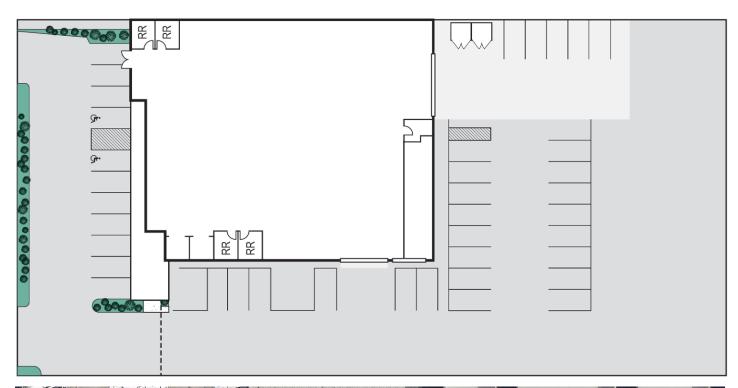

## **BUILDING FEATURES**

- Huge Yard Fenced, Secured
- Freeway Identity, Immediate Access to 22 Freeway
- ± 60 Parking Spaces (Verify)
- Newly Renovated
- ± 1,500 SF of Office Space
- Flexible Zoning (CM) Commercial Industrial
- Three (3) Ground Level Doors
- 16' ft Clearance (Verify)
- Heavy Power 600 Amps, 480 Volt, 3 Phase 4 Wire (Verify)
- Pole Signage with Freeway Visibility Possible
- Showroom Possible
- Lease Expiration October 31, 2025
- Direct Deal Possible