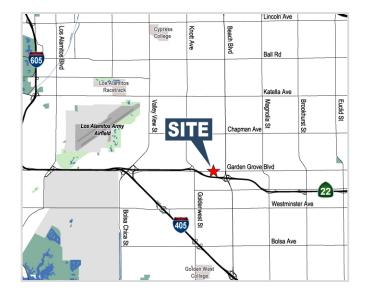

## FOR SUBLEASE (DIRECT DEAL POSSIBLE) | ± 12,044 SF

Industrial Building with Large Yard
7494 Garden Grove Blvd., Westminster, CA

## FOR SUBLEASE (DIRECT DEAL POSSIBLE) | ± 12,044 SF

Industrial Building with Large Yard 7494 Garden Grove Blvd., Westminster, CA

GARDEN GROVE BLVD