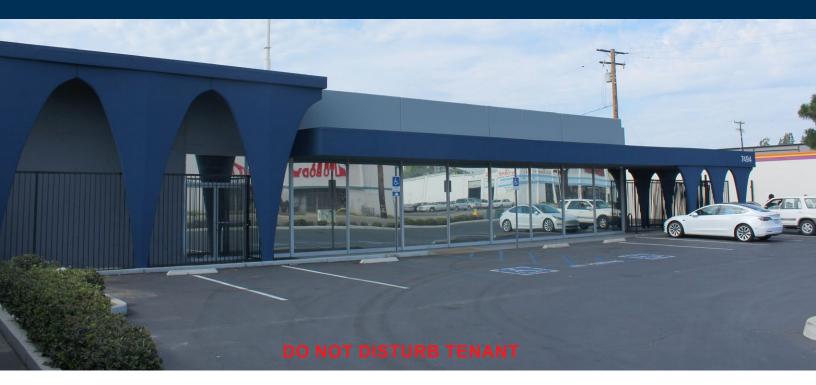

## FOR SUBLEASE (DIRECT DEAL POSSIBLE) | ± 12,044 SF

Industrial Building with Large Yard
7494 Garden Grove Blvd., Westminster, CA

## **BUILDING FEATURES**

- Huge Yard Fenced, Secured
- Freeway Identity, Immediate Access to 22 Freeway
- ± 60 Parking Spaces (Verify)
- Newly Renovated
- ± 1,500 SF of Office Space
- Flexible Zoning (CM) Commercial Industrial
- Three (3) Ground Level Doors
- 16' ft Clearance (Verify)
- Heavy Power 600 Amps, 480 Volt, 3 Phase 4 Wire (Verify)
- Pole Signage with Freeway Visibility Possible
- Showroom Possible
- Lease Expiration October 31, 2025
- Direct Deal Possible