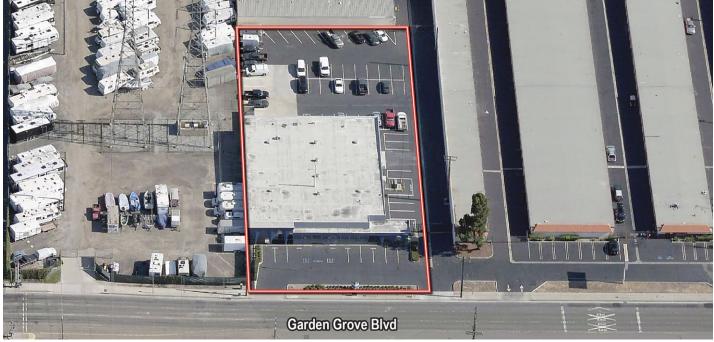

## FOR SUBLEASE (DIRECT DEAL POSSIBLE) | ± 12,044 SF

Industrial Building with Large Yard
7494 Garden Grove Blvd., Westminster, CA

## **BUILDING FEATURES**

- Huge Yard Fenced, Secured
- Freeway Identity, Immediate Access to 22 Freeway
- ± 60 Parking Spaces (Verify)
- Newly Renovated
- ± 1,500 SF of Office Space
- Flexible Zoning (CM) Commercial Industrial
- Three (3) Ground Level Doors
- 16' ft Clearance (Verify)
- Heavy Power 600 Amps, 480 Volt, 3 Phase 4 Wire (Verify)
- Pole Signage with Freeway Visibility Possible
- Showroom Possible
- Lease Expiration October 31, 2025
- Direct Deal Possible